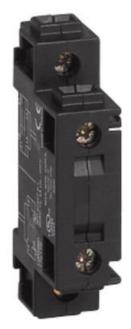

## SWITCH DISCONNECTOR ACCESSORIES

0172185 JUNCTION BLOCK SIZE 1

- Terminal covers
- · Auxillary contacts
- Handles
- Clutch drive & interlock kits
- IP65 sealing kits

## PRODUCT DESCRIPTION

Accessories for switch disconnector range.

- Junction blocks that snap onto switch body to terminate neutral or earth connections
- Auxillary block with N/C+N/O contacts snap onto switch body for remote contactor switching
- Early break auxillary block snap onto switch body for remote contactor switching
- Padlockable handles for screw or ø22mm hole mount in red/yellow or grey
- Handle & legend for screw or ø22mm hole mount in red/yellow
- Terminal covers
- Clutch drive kits in 3 options to accomodate different panel depths
- Door interlock shroud to ensure panel door can only be opened in OFF position
- IP65 gasket kits to increase front of panel protection from IP40 to IP65