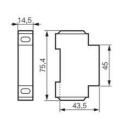

## SPECIFICATIONS

| Temperature range bearing, from | -30 °C         |
|---------------------------------|----------------|
| Temperature range bearing, to   | 70 °C          |
| Temperature range from          | -30 °C         |
| Temperature range to            | 70 °C          |
| Туре                            | Junction block |